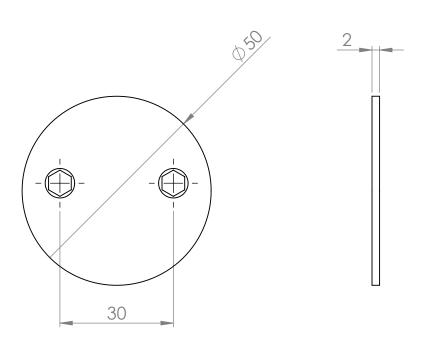

|        | ICES: |      | FINISH: |      |          |   | DEBUR AND<br>BREAK SHARP<br>EDGES |           | DO NOT SCALE DRAWING | REVISION |    |
|--------|-------|------|---------|------|----------|---|-----------------------------------|-----------|----------------------|----------|----|
|        | NAME  | SIGN | ATURE   | DATE |          |   |                                   | TITLE:    |                      |          |    |
| DRAWN  |       |      |         |      |          |   |                                   | 1         |                      |          |    |
| CHK'D  |       |      |         |      |          |   |                                   |           |                      |          |    |
| APPV'D |       |      |         |      |          |   |                                   |           |                      |          |    |
| MFG    |       |      |         |      |          |   |                                   |           |                      |          |    |
| Q.A    |       |      |         |      | MATERIAL | : |                                   | DWG NO.   | 16645                |          | A4 |
|        |       |      |         |      |          |   |                                   |           |                      |          |    |
|        |       |      |         |      | WEIGHT:  |   |                                   | SCALE:2:1 | SHEET 1 OF 1         |          |    |