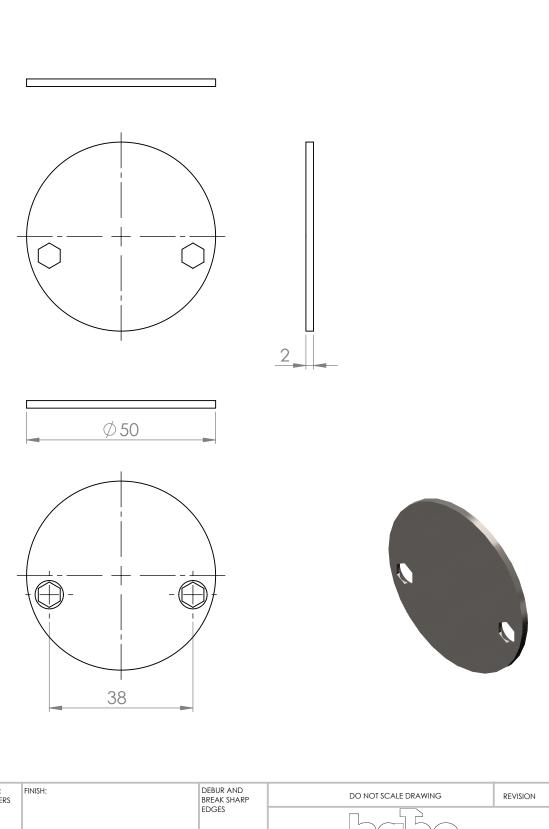

| DIMENSIONS ARE                               |                               | FINISH: |      |          |   | DEBUR AND |                               |       |              |          |   |
|----------------------------------------------|-------------------------------|---------|------|----------|---|-----------|-------------------------------|-------|--------------|----------|---|
|                                              | DIMENSIONS ARE IN MILLIMETERS |         |      |          |   |           | DO NOT SCALE DRAWING REVISION |       |              |          |   |
| SURFACE FINISH: TOLERANCES: LINEAR: ANGULAR: |                               |         |      |          |   | EDGES     | helbo                         |       |              |          |   |
| N.A                                          | ame sig                       | NATURE  | DATE |          |   |           | TITLE:                        |       |              |          |   |
| DRAWN                                        |                               |         |      |          |   |           |                               |       |              |          |   |
| CHK'D                                        |                               |         |      |          |   |           |                               |       |              |          |   |
| APPV'D                                       |                               |         |      |          |   |           |                               |       |              |          |   |
| MFG                                          |                               |         |      |          |   |           |                               |       |              |          |   |
| Q.A                                          |                               |         |      | MATERIAL | : |           | DWG NO.                       | 16644 |              | A        | 4 |
|                                              |                               |         |      |          |   |           |                               |       |              |          |   |
|                                              |                               |         |      | WEIGHT:  |   |           | SCALE:2:1 SHEE                |       | SHEET 1 OF 1 | T 1 OF 1 |   |