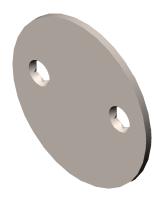

| DIMENSIONS ARE                               |                               | FINISH: |      |          |   | DEBUR AND |                               |       |              |          |   |
|----------------------------------------------|-------------------------------|---------|------|----------|---|-----------|-------------------------------|-------|--------------|----------|---|
|                                              | DIMENSIONS ARE IN MILLIMETERS |         |      |          |   |           | DO NOT SCALE DRAWING REVISION |       |              |          |   |
| SURFACE FINISH: TOLERANCES: LINEAR: ANGULAR: |                               |         |      |          |   | EDGES     | helbo                         |       |              |          |   |
| N.A